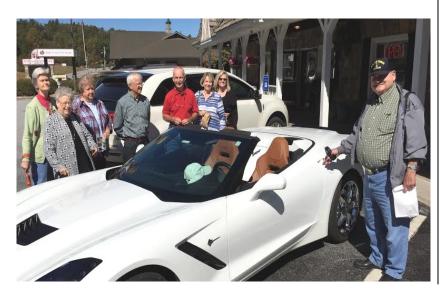

#### Rooted In Faith

What a great trip to Apple country enjoying good fellowship. If you missed it, plan for next year! We'd love to have you join us. November's adventure will be on the 16th of the month at The Morris Museum of Art. It is located on Reynolds Street. Gather there at 10:30am for a one hour guided tour. We will then move to the Marriott Hotel for lunch at their restaurant, Augustinos. Let's have a big turn out for our pre-thanksgiving meeting!

\*Taken During the October Apple Country trip

\*Rooted in Faith on their Apple Country trip in Dillard, GA