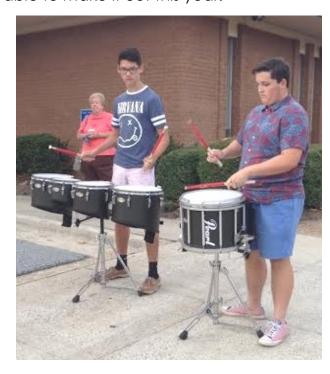

#### Preschool

Our Fall Festival was a huge success! Face painting, games, jump houses, trunk-ortreating. The church praise band played as well as two high school drummers. To eat we had boiled peanuts, popcorn, chips, and hot dogs. We hope you were able to make it out this year!