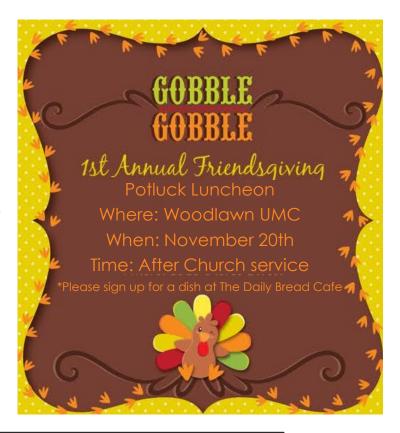

We will prepare the kits on November 20<sup>th</sup> and everyone is invited to participate in our 1<sup>st</sup> Annual Friendsgiving Potluck Thanksgiving Luncheon. It will be a time to give thanks to Almighty God for all His blessings and mercies toward us throughout the year. Sign up for the Potluck Luncheon is available at The Daily Bread Café and please list what food item(s) you will be bringing.